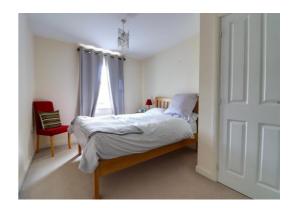

#### **Bedroom One** 9' 2" x 11' 11" (2.79m x 3.64m)

A double bedroom having a built-in wardrobe with hanging rail, radiator and double glazed window to the side elevation.

You can reach us 9am to 9pm, 7 days a week