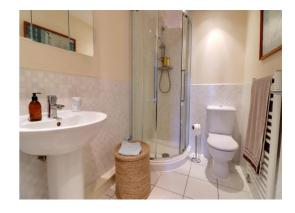

#### **Ensuite Shower Room** 5' 1" x 7' 5" (1.54m x 2.26m)

Having a white suite comprising of a shower cubicle with mains shower and glazed screen, pedestal wash basin with chrome mixer tap and close coupled WC. Part tiled walls, chrome towel radiator and tiled floor.

#### **Bathroom** 6' 9" x 5' 7" (2.06m x 1.71m)

Having a white suite comprising of a panelled bath with chrome mixer taps, pedestal wash basin with chrome mixer tap and close coupled WC. Part tiled walls, tiled floor and towel radiator.