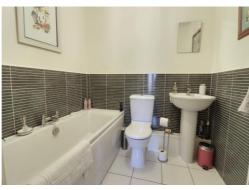

#### **Bathroom** 6' 9" x 5' 7" (2.06m x 1.71m)

Having a white suite comprising of a panelled bath with chrome mixer taps, pedestal wash basin with chrome mixer tap and close coupled WC. Part tiled walls, tiled floor and towel radiator.