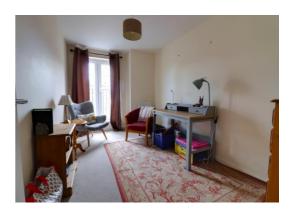

#### **Open Plan Living Room / Kitchen** 13' 7" x 21' 7" (4.15m x 6.57m)

A spacious open plan living room kitchen with the living room area having a radiator, two double glazed windows to the front and side elevation and double glazed French doors with Juliet style balcony.