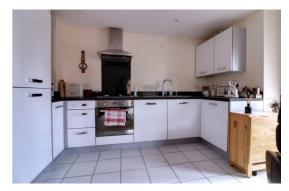

The kitchen area includes a range of matching units extending to base and eye level and fitted work surfaces with an inset single bowl sink unit with chrome mixer tap. Range of integrated appliances including an oven, four ring gas hob and cooker hood over, washing machine and fridge/freezer. Tiled floor and recessed downlights.