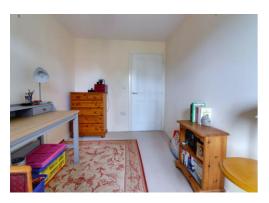

#### **Bedroom One** 9' 2" x 11' 11" (2.79m x 3.64m)

A double bedroom having a built-in wardrobe with hanging rail, radiator and double glazed window to the side elevation.

You can reach us 9am to 9pm, 7 days a week

#### **Bedroom Two** 8' 0" x 13' 7" (2.44m x 4.13m)

A further double bedroom having a radiator and double glazed French doors with Juliet style balcony.