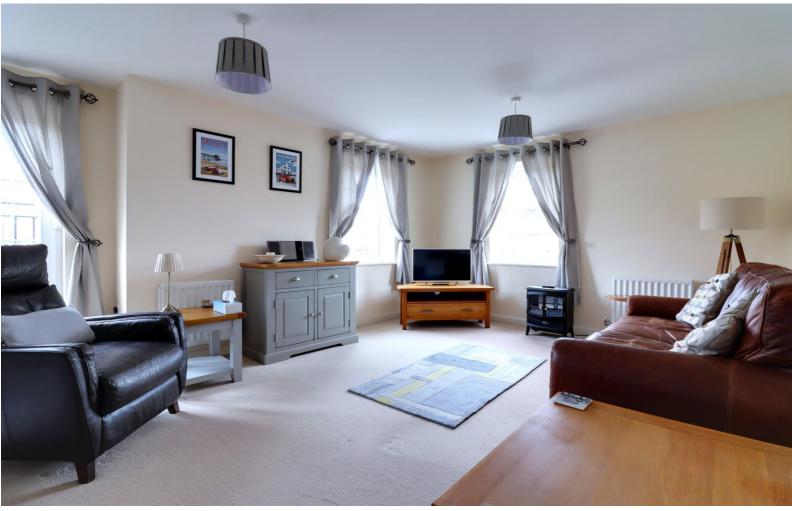

#### **Open Plan Living Room / Kitchen** 13' 7" x 21' 7" (4.15m x 6.57m)

A spacious open plan living room kitchen with the living room area having a radiator, two double glazed windows to the front and side elevation and double glazed French doors with Juliet style balcony.