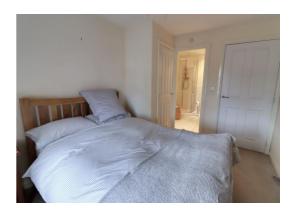

#### **Bedroom Two** 8' 0" x 13' 7" (2.44m x 4.13m)

A further double bedroom having a radiator and double glazed French doors with Juliet style balcony.